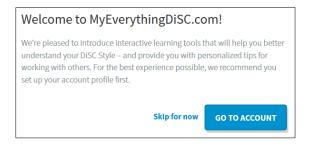

6. The MyEverythingDiSC site opens, logged in to your account, with a welcome pop-up displayed.

Your report is now located in MyEverythingDiSC, with custom content that is enabled by your Everything DiSC program administrator. Access to site features will depend on what has been allocated for your profile by your administrator.