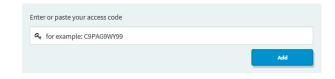

If your completed profile is not loaded in your account after completing the process mentioned above, go to the My Reports page and enter your Report access code (located in your email or on the cover of your report).

Press the Add button\*.

\*Contact your Everything DiSC Program Administrator if you continue to experience difficulty with creating an account and importing your profile.