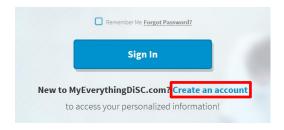

 This opens the MyEverythingDiSC website.
 Click the "Create an account" link below the Sign In button.

- 4. Enter all required information, and then click the **CREATE AN ACCOUNT** button.
- An activation email is sent to the email address you just entered.
   Open that email and click the "Activate your account on MyEverythingDisc.com" link.